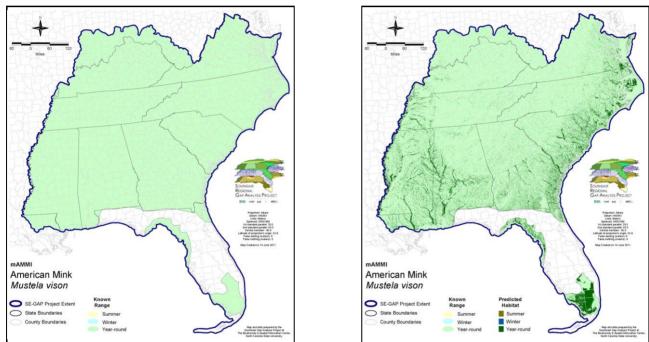

#### **KNOWN RANGE:**

 Range Map Link:
 http://www.basic.ncsu.edu/segap/datazip/maps/SE\_Range\_mAMMI.pdf

 Predicted Habitat Map Link:
 http://www.basic.ncsu.edu/segap/datazip/maps/SE\_Dist\_mAMMI.pdf

 GAP Online Tool Link:
 http://www.gapserve.ncsu.edu/segap/segap/index2.php?species=mAMMI

#### PREDICTED HABITAT MODEL(S):

#### Year-round Model:

#### Habitat Description:

Description: The mink are semi-aquatic mammals that can be found near a variety of surface water habitats (Whitaker and Hamilton 1998) including lakes, streams, ponds, swamps, and marshes (USFWS 1978). They generally avoid beachs due to low prey availability (Lariviere 1999). Mink favors forested, permanent or semipermanent wetlands with abundant cover, marshes, and riparian zones (NatureServe 2005) and will also inhabit swamps, and freshwater, brackish or coastal salt marshes (Humphrey 1992, Layne 1984). Amy Silvano 24june 05